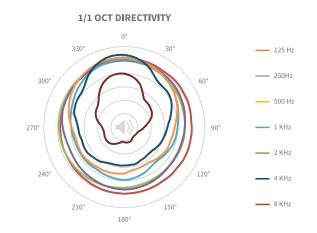

Due to its outstanding performances of power and directivity it's also particularly suitable for acoustical insulation and reverberation time measurements.

DIR Slim is powered by the lightweight and portable AMG Mini power amplifier and can be used as an alternative to OMNI Series sound sources.