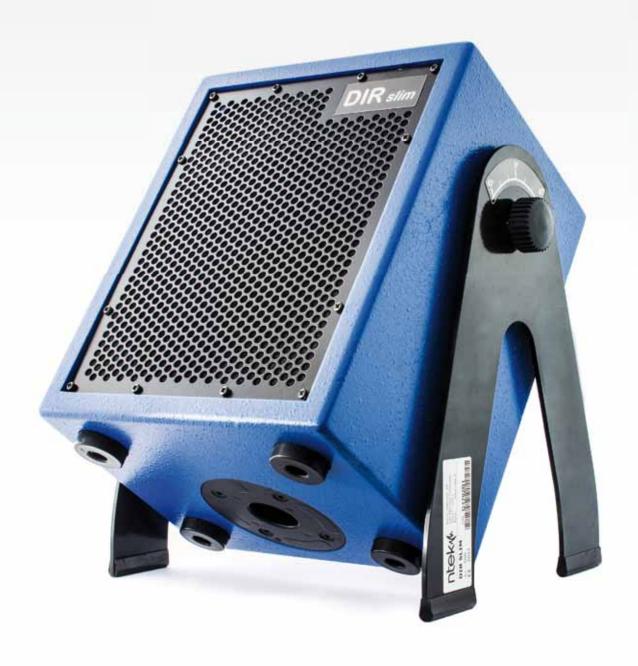

# **DIR**Slim

Directional loudspeaker

DIR Slim directional loudspeaker is a robust and portable sound source, able to produce a high noise level. DIR Slim it's typically used to generate noise in a free-field for the evaluation of the transmission loss index of a façade.

Due to its outstanding performances of power and directivity it's also particularly suitable for acoustical insulation and reverberation time measurements.

DIR Slim is powered by the lightweight and portable AMG Mini power amplifier and can be used as an alternative to OMNI Series sound sources.

DIR SLIM can be also used with other external amplified sources, respecting the acoustic specifications of the system.

DIR Slim passive façade directional loudspeaker is equipped with a stiff and ergonomic structure, that simplifies transport and protection to impacts.

## **TECHNICAL FEATURES**

• Dimensions: 260 x 210 x 320 mm

• Weight: 9 Kg

• Maximum power: 350 W

• Max sound power level: 122 dB

• Impedance: 4 Ω

• 2 Pin Speakon: IN +1, -1 / OUT +2, -2

SPL - 1,5M - 1/3 OCT